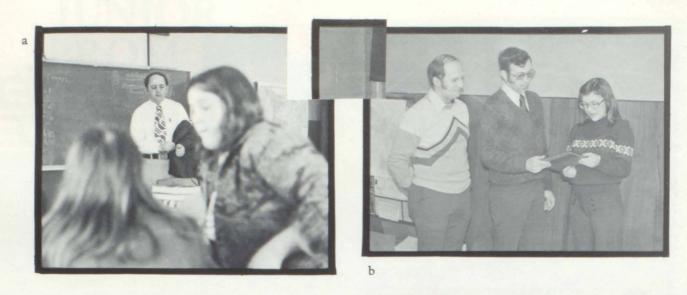

Mr. Coffman (photo-a) is leaving Ashley High to seek a new career. After 10 years servind as Ashley's social studies teacher he is moving on. We wish the best of the new world to Mr. Coffman and his family.

Tina Shaw (Photo-b) is receiving the Farm Bureau ''American and Me'' writing contest award. The students write on what America is to them and the server indeed.

Tina Shaw (Photo-b) is receiving the Farm Bureau ''American and Me'' writing contest award. The students write on what America is to them and the essays are judged and winners go on to state and national contests. Tina Shaw is Ashley's winner. Along with Tina in the photo is Principal Carl Wayer and John Thomas Farm Bureau representative.